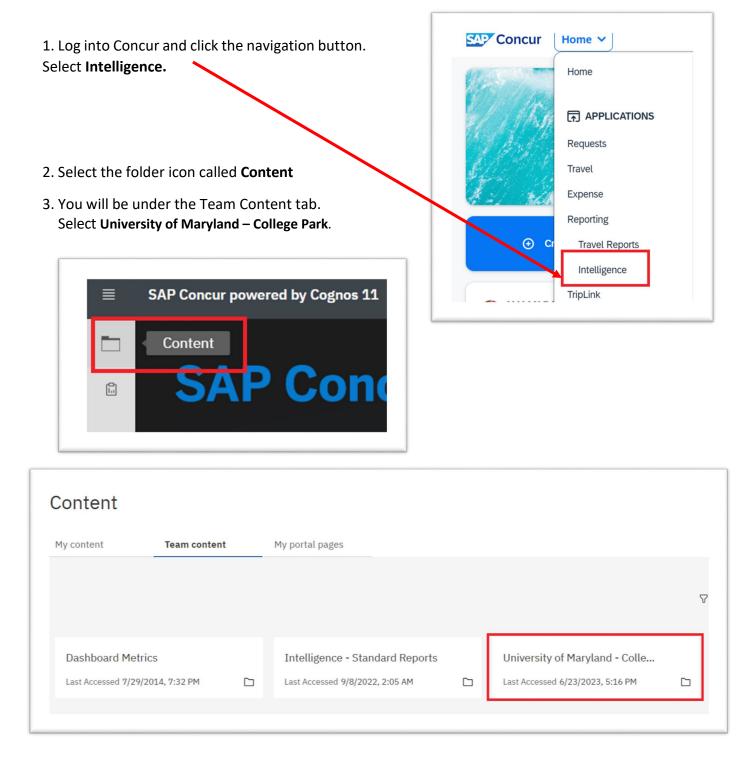

## Job Aid: Report of Approved Requests with Concur Encumbrance

## **Approved Request with Concur Encumbrance**

This report will show all approved requests that still have open Concur encumbrances.